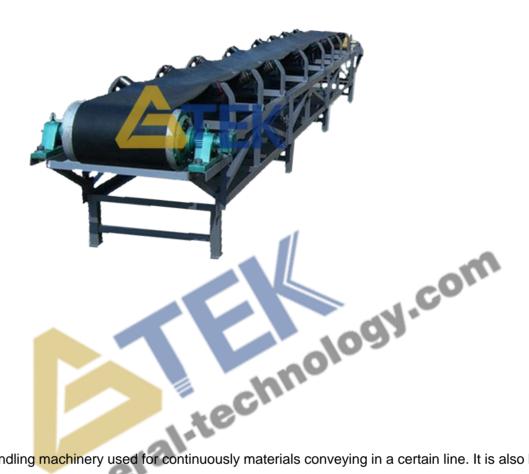

## Description

Conveyor is a kind of material handling machinery used for continuously materials conveying in a certain line. It is also known as the continuous conveyor. Horizontal, inclined and vertical conveying are all available with conveyor. Generally the conveying line of a conveyor is fixed.